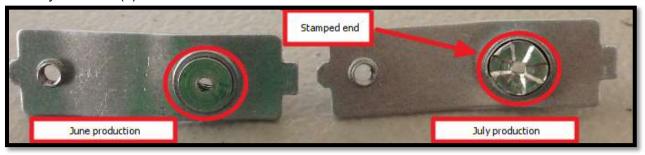

| Reference Number | TV-101614  |
|------------------|------------|
| Date             | 10/16/14   |
| Product          | TELEVISION |
| Affected Models  | 40D3505    |

Subject: Faulty Wall Columns

**Background**: A part upgrade has been made to the wall columns. In order to update, please follow the steps below.

## **Replacement Part:**

Please visit <u>www.encompass.com</u> Upgraded part Number: 0530004746 Upgraded part Name: Wall Column

Quantity Needed: (4)