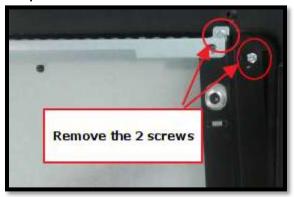

nd technical information.

Visit our web site at www.haier.com/usa for more information about our products and company.

Step 2: Remove the two screws from the corner of the wall column

Step 3: Remove the old wall column and insert the newly upgraded sleeve. Repeat this step for all 4 sleeves.