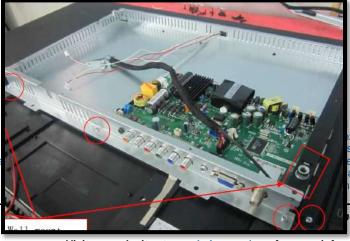

## **Repair Procedure:**

Step 1: Remove the back cover.

for use only by persons qualified for the specific tasks xperience, are capable of identifying risks and avoiding sonnel should repair products powered by electricity. Any er than qualified personnel could result in serious injury or at your sole risk. This information is subject to change or plied, regarding the accuracy or completeness of this