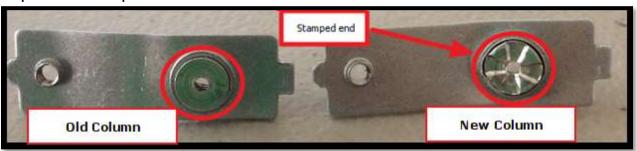

nd technical information.

Visit our web site at www.haier.com/usa for more information about our products and company.

Step 2: Remove the two screws from the corner of the wall column

Step 3: Remove the old wall column and insert the newly upgraded sleeve. Repeat this step for all 4 sleeves.